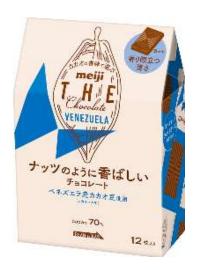

### "Meiji The Chocolate"

- Tablet size: to be 3.5g for strengthen flavoring impact
- · Packaging : to be Box / Individual wrap to broaden consumption scene
  - <Point of Insist >
  - 1. Shape of tablet portion
  - 2. Package

#### 2. Insist on packaging

Created new logo to be unified both cacao pod and product name, to think about making sustainable cacao as "Meiji Cacao Support". Designed to express motif the recycle as essential of sustainable on respective 4 packages, appealing passion for making cacao.

Butterfly
Express plentiful
nature, coexistent
with insects

Hands
Express making carefully and courteously

Locus of wind/light
Express farm land &
wind, cultivated by
sunlight

Leaf
Express cacao
tree as origin