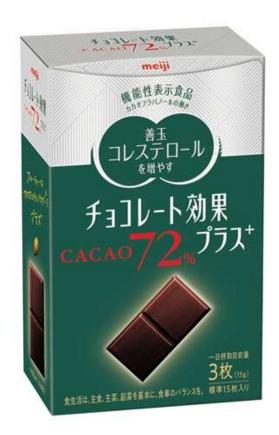

#### Contains cocoa flavanols, which increase good cholesterol

This product is a functional food containing high levels of cacao flavanols, which increase good cholesterol.

Enjoy tasting the fruity sourness and fine bitterness derived from cacao.

It is tasty but easy way to take care of good cholesterol.

Target / Who:

Favors chocolate with health challenges related to cholesterol

Chocolate Kouka Plus Cacao 72% 75g