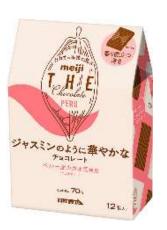

#### 2. Insist on packaging

Created new logo to be unified both cacao pod and product name, to think about making sustainable cacao as "Meiji Cacao Support". Designed to express motif the recycle as essential of sustainable on respective 4 packages, appealing passion for making cacao.

Butterfly
Express plentiful
nature, coexistent
with insects

Hands
Express making carefully and courteously

Locus of wind/light
Express farm land &
wind, cultivated by
sunlight

Leaf
Express cacao
tree as origin