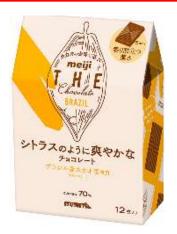

#### 2. Insist on packaging

Created new logo to be unified both cacao pod and product name, to think about making sustainable cacao as "Meiji Cacao Support". Designed to express motif the recycle as essential of sustainable on respective 4 packages, appealing passion for making cacao.

Butterfly
Express plentiful
nature, coexistent
with insects

Hands
Express making carefully and courteously

Locus of wind/light
Express farm land &
wind, cultivated by
sunlight

Leaf
Express cacao
tree as origin