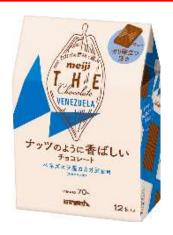

#### 2. Insist on packaging

Created new logo to be unified both cacao pod and product name, to think about making sustainable cacao as "Meiji Cacao Support". Designed to express motif the recycle as essential of sustainable on respective 4 packages, appealing passion for making cacao.

Butterfly
Express plentiful
nature, coexistent
with insects

Hands
Express making carefully and courteously

Locus of wind/light
Express farm land &
wind, cultivated by
sunlight

Leaf
Express cacao
tree as origin