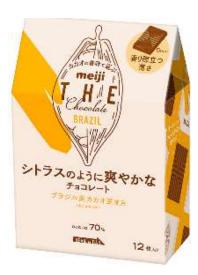

### "Meiji The Chocolate"

- Tablet size: to be 3.5g for strengthen flavoring impact
- · Packaging : to be Box / Individual wrap to broaden consumption scene
  - <Point of Insist >
  - 1. Shape of tablet portion
  - 2. Package

#### 2. Insist on packaging

Created new logo to be unified both cacao pod and product name, to think about making sustainable cacao as "Meiji Cacao Support". Designed to express motif the recycle as essential of sustainable on respective 4 packages, appealing passion for making cacao.

Butterfly
Express plentiful
nature, coexistent
with insects

Hands
Express making carefully and courteously

Locus of wind/light
Express farm land &
wind, cultivated by
sunlight

Leaf
Express cacao
tree as origin