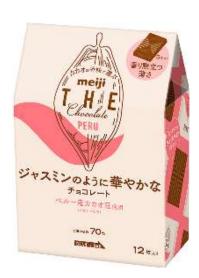

#### 2. Insist on packaging

Created new logo to be unified both cacao pod and product name, to think about making sustainable cacao as "Meiji Cacao Support". Designed to express motif the recycle as essential of sustainable on respective 4 packages, appealing passion for making cacao.

Butterfly
Express plentiful
nature, coexistent
with insects

Hands
Express making carefully and courteously

Locus of wind/light
Express farm land &
wind, cultivated by
sunlight

Leaf
Express cacao
tree as origin