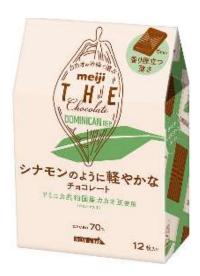

### "Meiji The Chocolate"

- Tablet size: to be 3.5g for strengthen flavoring impact
- · Packaging : to be Box / Individual wrap to broaden consumption scene
  - <Point of Insist >
  - 1. Shape of tablet portion
  - 2. Package

#### 2. Insist on packaging

Created new logo to be unified both cacao pod and product name, to think about making sustainable cacao as "Meiji Cacao Support". Designed to express motif the recycle as essential of sustainable on respective 4 packages, appealing passion for making cacao.

Butterfly
Express plentiful
nature, coexistent
with insects

Hands
Express making carefully and courteously

Locus of wind/light
Express farm land &
wind, cultivated by
sunlight

Leaf
Express cacao
tree as origin