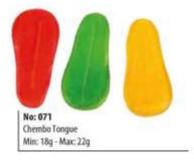

o: 022 Small Blackberry Min: 2g - Max: 2,1g

No: 072 Big Blackberry Min: 3g - Max: 5g

No: 029 Bead Blackberry Min: 2g - Max: 2,2g







Orange Slice Min: 3,5g - Max: 4g



No: 021 Tangerine Slice Min: 1,7g - Max: 2,2g



No: 105 Banana Min: 4,5g - Max: 5g



Small Pineapple Min: 1,7g - Max: 2g



Medium Pineapple Min: 3g - Max: 4g



Big Pineapple Min: 5g - Max: 7g



Mushroom Min: 2g - Max: 2,1g

No: 056

Small Cola Bottle

Min: 2g - Max: 2,1g



No: 090 Fruit Garden Min: 2g - Max: 2,2g



No: 061

No: 061 Medium Cola Bottle Min: 3,5g - Max: 4g



No: 172 Cola Glass Min: 8,2g - Max: 10g



No: 147 Small Cola Bottle Min: 2g - Max: 2,1g



No: 083 Medium Cola Bottle Min: 5,5g - Max: 6g



No: 093 Big Bone Min: 10g - Max: 15g



No: 137 Huge Bone Max: 20g



No: 201 Tongue Min: 15g 1+2









No: 012 Mini Teeth Min: 2g - Max: 2,1g



No: 065 Teeth Min: 3,5g - Max: 4g



No: 112
Thumbs Up
Min: 5q - Max: 6q



No: 013 Vampire Teeth Min: 6g - Max: 7g



No: 181 Vampire Teeth Max: 6g



No: 025 Finger Min: 2g - Max: 2,1g



No: 024 Small Lips Min: 2g - Max: 2,1g



No: 101 Big Lips Min: 5g - Max: 6g



No: 029 Dot Min: 1,6g - Max: 1,7g



No: 014 Small Brush Min: 1,7g - Max: 2g



No: 104 Toothbrush Min: 5g - Max: 6g



No: 081 Small Foot Min: 3,5g - Max: 4g



No: 005 Big Foot Min: 5g - Max: 6g



No: 202 Foot Min: 15g 1+2



No: 179 Hand Min: 4,5g - Max: 5g









No: 123 Small Egg



No: 075 Min: 2,8g - Max: 3g



No: 026 Medium Egg Min: 2,5g - Max: 3g



No: 128 Big Egg Min: 6g - Max: 7g

Min: 2,2g - Max: 2,5g



No: 162 Omelet Min: 8g - Max: 10g

Min: 2g - Max: 2,5g