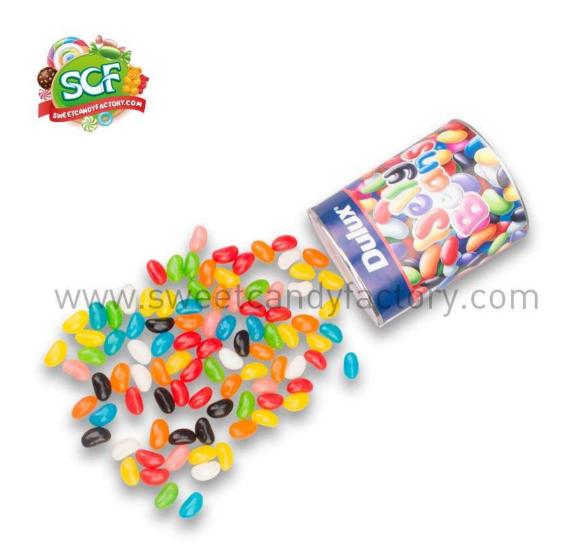

zzle) Min: 3g





1+2+3

No: 311 Long Worm Min: 6g - Max: 8g 3



U Worm

Min: 15g



No: 215 Medium Bear Min: 4g - Max: 5g 1+2+3



No: 238 Monkey Min: 16g - Max: 20g 1+2+3



Medium Frog
Min: 3,5g - Max: 5g 1+2+3

Min: 3g - Max: 3,5g





#### **JELLY**















#### LICORICE







# CHOCOLATE PRODUCTS





























### **GUM**

Sweet Candy Factory continue to take an active role in the advancement of dental care and body health.

Custom formula and packaging are both welcome.























# HANDMADE CANDY





























### **LOLLIPOP**

























sales@sweet can dy factory.com

305,XinJiechuang Operation Center, No.707 Huan Road, Huli District, Xiamen,China





### JELLY BEAN

Custom formula and packaging are both welcome.







## **JELLY**

















# MARSHMALLOW