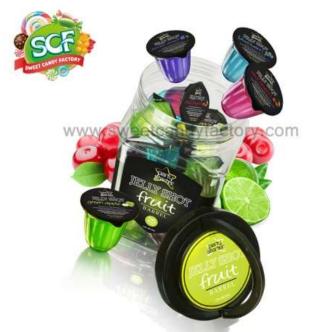

+2+3

No: 311 Long Worm Min: 6g - Max: 8g 3



U Worm

Min: 15g



No: 215 Medium Bear Min: 4g - Max: 5g 1+2+3



No: 238 Monkey Min: 16g - Max: 20g 1+2+3



Medium Frog
Min: 3,5g - Max: 5g 1+2+3

Min: 3g - Max: 3,5g





#### **JELLY**















#### LICORICE







# CHOCOLATE PRODUCTS





























### **GUM**

Sweet Candy Factory continue to take an active role in the advancement of dental care and body health.

Custom formula and packaging are both welcome.























# HANDMADE CANDY





























### **LOLLIPOP**

























sales@sweet can dy factory.com

305,XinJiechuang Operation Center, No.707 Huan Road, Huli District, Xiamen,China





### JELLY BEAN

Custom formula and packaging are both welcome.







## **JELLY**

















# MARSHMALLOW