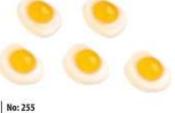

No: 202 Foot Min: 15g 1+2

No: 179 Hand Min: 4,5g - Max: 5g

No: 123 Small Egg

No: 075 Min: 2,8g - Max: 3g

No: 026 Medium Egg Min: 2,5g - Max: 3g

No: 128 Big Egg Min: 6g - Max: 7g

Min: 2,2g - Max: 2,5g

No: 162 Omelet Min: 8g - Max: 10g