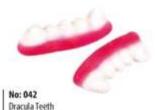

No: 065 Teeth Min: 3,5g - Max: 4g

No: 112
Thumbs Up
Min: 5q - Max: 6q

No: 013 Vampire Teeth Min: 6g - Max: 7g

No: 181 Vampire Teeth Max: 6g

No: 025 Finger Min: 2g - Max: 2,1g

No: 024 Small Lips Min: 2g - Max: 2,1g