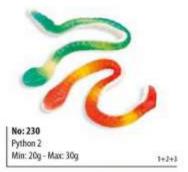

No: 259 Bear (Double Nozzle) Min: 3g

1+2+3

No: 311 Long Worm Min: 6g - Max: 8g 3

U Worm

Min: 15g

No: 215 Medium Bear Min: 4g - Max: 5g 1+2+3

No: 238 Monkey Min: 16g - Max: 20g 1+2+3

Medium Frog
Min: 3,5g - Max: 5g 1+2+3