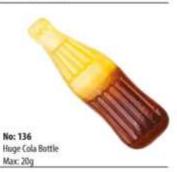

l Cherry Min: 3g - Max: 4g





Min: 1,6g - Max: 2,08g





No: 116 Strawberry Min: 3g - Max: 4g







No: 126 Watermelon Min: 3g - Max: 3,5g









No: 022 Small Blackberry Min: 2g - Max: 2,1g

No: 072 Big Blackberry Min: 3g - Max: 5g

No: 029 Bead Blackberry Min: 2g - Max: 2,2g







Orange Slice Min: 3,5g - Max: 4g



No: 021 Tangerine Slice Min: 1,7g - Max: 2,2g



No: 105 Banana Min: 4,5g - Max: 5g



Small Pineapple Min: 1,7g - Max: 2g



Medium Pineapple Min: 3g - Max: 4g



Big Pineapple Min: 5g - Max: 7g



Mushroom Min: 2g - Max: 2,1g

No: 056

Small Cola Bottle

Min: 2g - Max: 2,1g



No: 090 Fruit Garden Min: 2g - Max: 2,2g



No: 061

No: 061 Medium Cola Bottle Min: 3,5g - Max: 4g



No: 172 Cola Glass Min: 8,2g - Max: 10g



No: 147 Small Cola Bottle Min: 2g - Max: 2,1g



No: 083 Medium Cola Bottle Min: 5,5g - Max: 6g



No: 093 Big Bone Min: 10g - Max: 15g



No: 137 Huge Bone Max: 20g



No: 201 Tongue Min: 15g 1+2









No: 012 Mini Teeth Min: 2g - Max: 2,1g



No: 065 Teeth Min: 3,5g - Max: 4g



No: 112
Thumbs Up
Min: 5q - Max: 6q



No: 013 Vampire Teeth Min: 6g - Max: 7g



No: 181 Vampire Teeth Max: 6g



No: 025 Finger Min: 2g - Max: 2,1g



No: 024 Small Lips Min: 2g - Max: 2,1g



No: 101 Big Lips Min: 5g - Max: 6g



No: 029 Dot Min: 1,6g - Max: 1,7g



No: 014 Small Brush Min: 1,7g - Max: 2g



No: 104 Toothbrush Min: 5g - Max: 6g



No: 081 Small Foot Min: 3,5g - Max: 4g



No: 005 Big Foot Min: 5g - Max: 6g



No: 202 Foot Min: 15g 1+2



No: 179 Hand Min: 4,5g - Max: 5g









No: 123 Small Egg



No: 075 Min: 2,8g - Max: 3g



No: 02