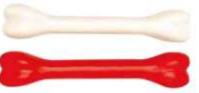

No: 147 Small Cola Bottle Min: 2g - Max: 2,1g

No: 083 Medium Cola Bottle Min: 5,5g - Max: 6g

No: 093 Big Bone Min: 10g - Max: 15g

No: 137 Huge Bone Max: 20g

No: 201 Tongue Min: 15g 1+2

No: 012 Mini Teeth Min: 2g - Max: 2,1g