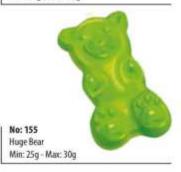

No: 147 Small Cola Bottle Min: 2g - Max: 2,1g

No: 083 Medium Cola Bottle Min: 5,5g - Max: 6g

No: 093 Big Bone Min: 10g - Max: 15g

No: 137 Huge Bone Max: 20g

No: 201 Tongue Min: 15g 1+2

No: 012 Mini Teeth Min: 2g - Max: 2,1g