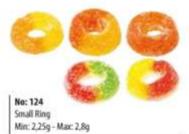

8,2g - Max: 10g



No: 147 Small Cola Bottle Min: 2g - Max: 2,1g



No: 083 Medium Cola Bottle Min: 5,5g - Max: 6g



No: 093 Big Bone Min: 10g - Max: 15g



No: 137 Huge Bone Max: 20g



No: 201 Tongue Min: 15g 1+2









No: 012 Mini Teeth Min: 2g - Max: 2,1g



No: 065 Teeth Min: 3,5g - Max: 4g



No: 112
Thumbs Up
Min: 5q - Max: 6q



No: 013 Vampire Teeth Min: 6g - Max: 7g



No: 181 Vampire Teeth Max: 6g



No: 025 Finger Min: 2g - Max: 2,1g



No: 024 Small Lips Min: 2g - Max: 2,1g



No: 101 Big Lips Min: 5g - Max: 6g



No: 029 Dot Min: 1,6g - Max: 1,7g



No: 014 Small Brush Min: 1,7g - Max: 2g



No: 104 Toothbrush Min: 5g - Max: 6g



No: 081 Small Foot Min: 3,5g - Max: 4g



No: 005 Big Foot Min: 5g - Max: 6g



No: 202 Foot Min: 15g 1+2



No: 179 Hand Min: 4,5g - Max: 5g









No: 123 Small Egg



No: 075 Min: 2,8g - Max: 3g



No: 026 Medium Egg Min: 2,5g - Max: 3g



No: 128 Big Egg Min: 6g - Max: 7g

Min: 2,2g - Max: 2,5g



No: 162 Omelet Min: 8g - Max: 10g

Min: 2g - Max: 2,5g



No: 203 Cube Min: 4g - Max: 5g



No: 189 Emoji Min: 5g - Max: 6g 1+2









No: 011 Phone Min: 1,7g - Max: 2g



No: 156 Rugby Ball 2g













1+2+3

Min: 1,8g - Max: 2g





Worm
Min: 2,75g - Max: 3,3g 3





No: 259 Bear (Double Nozzle) Min: 3g





1+2+3

No: 311 Long Worm Min: 6g - Max: 8g 3



U Worm

Min: 15g



No: 215 Medium Bear Min: 4g - Max: 5g 1+2+3



No: 238 Monkey Min: 16g - Max: 20g 1+2+3



Medium Frog
Min: 3,5g - Max: 5g 1+2+3

Min: 3g - Max: 3,5g





#### **JELLY**















#### LICORICE







# CHOCOLATE PRODUCTS