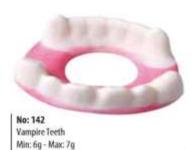

No: 065 Teeth Min: 3,5g - Max: 4g

No: 112
Thumbs Up
Min: 5q - Max: 6q

No: 013 Vampire Teeth Min: 6g - Max: 7g

No: 181 Vampire Teeth Max: 6g

No: 025 Finger Min: 2g - Max: 2,1g

No: 024 Small Lips Min: 2g - Max: 2,1g