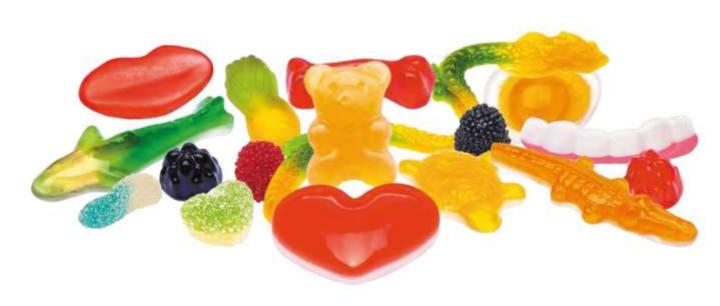

# EARTH GUMMY SPORT BALLS GUMMY

Earth gummy and Sport balls gummy are foam sugar sphere with fruit jam as a core, wrapped in an authentic-planet (or sport balls) design that makes it delicious and well-received educational candy.

No: 009 Small Crocodile Min: 2g - Max: 2,1g

No:145 Mini Bear Max: 1g

No: 108 Medium Bear Min: 3g - Max: 4g

No: 008 Dolphin Min: 2g - Max: 2,1g

No: 055 Small Bear Min: 2g - Max: 2,5g

No: 006 Small Bear Min: 1,7g - Max: 2,2g

No: 007 Small Fish Min: 1,7g - Max: 2g

No: 106 Assorted Min: 1,35g - Max: 1,4g

Min: 2g - Max: 2,1g

No: 046 Comet Min: 5g - Max: 6g

No: 023 Grape Min: 2g - Max: 2,1g

No: 182 Big Apple Макс бд

No: 098 Small Cherry Min: 3g - Max: 4g

Min: 1,6g - Max: 2,08g

No: 116 Strawberry Min: 3g - Max: 4g

No: 126 Watermelon Min: 3g - Max: 3,5g

No: 022 Small Blackberry Min: 2g - Max: 2,1g

No: 072 Big Blackberry Min: 3g - Max: 5g

No: 029 Bead Blackberry Min: 2g - Max: 2,2g

Orange Slice Min: 3,5g - Max: 4g

No: 021 Tangerine Slice Min: 1,7g - Max: 2,2g

No: 105 Banana Min: 4,5g - Max: 5g

Small Pineapple Min: 1,7g - Max: 2g

Medium Pineapple Min: 3g - Max: 4g

Big Pineapple Min: 5g - Max: 7g

Mushroom Min: 2g - Max: 2,1g

No: 056

Small Cola Bottle

Min: 2g - Max: 2,1g

No: 090 Fruit Garden Min: 2g - Max: 2,2g

No: 061

No: 061 Medium Cola Bottle Min: 3,5g - Max: 4g

No: 172 Cola Glass Min: 8,2g - Max: 10g

No: 147 Small Cola Bottle Min: 2g - Max: 2,1g

No: 083 Medium Cola Bottle Min: 5,5g - Max: 6g

No: 093 Big Bone Min: 10g - Max: 15g

No: 137 Huge Bone Max: 20g

No: 201 Tongue Min: 15g 1+2

No: 012 Mini Teeth Min: 2g - Max: 2,1g

No: 065 Teeth Min: 3,5g - Max: 4g

No: 112
Thumbs Up
Min: 5q - Max: 6q

No: 013 Vampire Teeth Min: 6g - Max: 7g

No: 181 Vampire Teeth Max: 6g

No: 025 Finger Min: 2g - Max: 2,1g

No: 024 Small Lips Min: 2g - Max: 2,1g

No: 101 Big Lips Min: 5g - Max: 6g

No: 029 Dot Min: 1,6g - Max: 1,7g

No: 014 Small Brush Min: 1,7g - Max: 2g

No: 104 Toothbrush Min: 5g - Max: 6g

No: 081 Small Foot Min: 3,5g - Max: 4g

No: 005 Big Foot Min: 5g - Max: 6g

No: 202 Foot Min: 15g 1+2

No: 179 Hand Min: 4,5g - Max: 5g

No: 123 Small Egg

No: 075 Min: 2,8g - Max: 3g

No: 026 Medium Egg Min: 2,5g - Max: 3g

No: 128 Big Egg Min: 6g - Max: 7g

Min: 2,2g - Max: 2,5g

No: 162 Omelet Min: 8g - Max: 10g

Min: 2g - Max: 2,5g

No: 203 Cube Min: 4g - Max: 5g

No: 189 Emoji Min: 5g - Max: 6g 1+2

No: 011 Phone Min: 1,7g - Max: 2g

No: 156 Rugby Ball 2g

1+2+3

Min: 1,8g - Max: 2g

Worm
Min: 2,75g - Max: 3,3g 3

No: 259 Bear (Double Nozzle) Min: 3g

1+2+3

No: 311 Long Worm Min: 6g - Max: 8g 3

U Worm

Min: 15g

No: 215 Medium Bear Min: 4g - Max: 5g 1+2+3

No: 238 Monkey Min: 16g - Max: 20g 1+2+3

Medium Frog
Min: 3,5g - Max: 5g 1+2+3