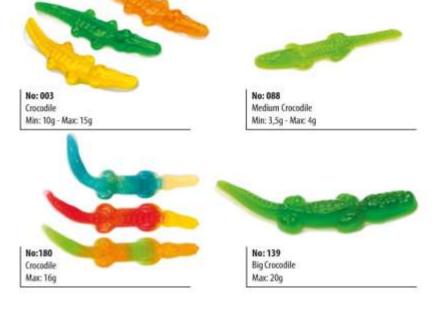

No: 009 Small Crocodile Min: 2g - Max: 2,1g

No:145 Mini Bear Max: 1g

No: 108 Medium Bear Min: 3g - Max: 4g

No: 008 Dolphin Min: 2g - Max: 2,1g

No: 055 Small Bear Min: 2g - Max: 2,5g

No: 006 Small Bear Min: 1,7g - Max: 2,2g