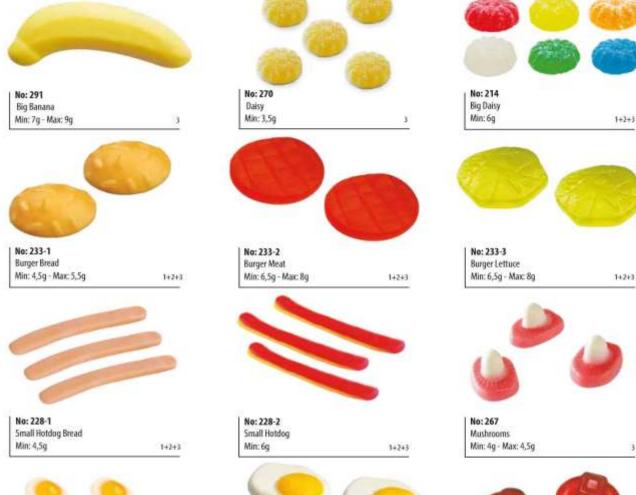

No: 202 Foot Min: 15g 1+2

No: 179 Hand Min: 4,5g - Max: 5g

No: 123 Small Egg

No: 075 Min: 2,8g - Max: 3g

No: 026 Medium Egg Min: 2,5g - Max: 3g

No: 128 Big Egg Min: 6g - Max: 7g

Min: 2,2g - Max: 2,5g

No: 162 Omelet Min: 8g - Max: 10g