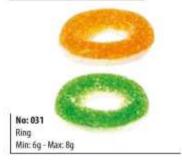

- Max: 10g



No: 147 Small Cola Bottle Min: 2g - Max: 2,1g



No: 083 Medium Cola Bottle Min: 5,5g - Max: 6g



No: 093 Big Bone Min: 10g - Max: 15g



No: 137 Huge Bone Max: 20g



No: 201 Tongue Min: 15g 1+2









No: 012 Mini Teeth Min: 2g - Max: 2,1g



No: 065 Teeth Min: 3,5g - Max: 4g



No: 112
Thumbs Up
Min: 5q - Max: 6q



No: 013 Vampire Teeth Min: 6g - Max: 7g



No: 181 Vampire Teeth Max: 6g



No: 025 Finger Min: 2g - Max: 2,1g



No: 024 Small Lips Min: 2g - Max: 2,1g



No: 101 Big Lips Min: 5g - Max: 6g



No: 029 Dot Min: 1,6g - Max: 1,7g



No: 014 Small Brush Min: 1,7g - Max: 2g



No: 104 Toothbrush Min: 5g - Max: 6g



No: 081 Small Foot Min: 3,5g - Max: 4g



No: 005 Big Foot Min: 5g - Max: 6g



No: 202 Foot Min: 15g 1+2



No: 179 Hand Min: 4,5g - Max: 5g









No: 123 Small Egg



No: 075 Min: 2,8g - Max: 3g



No: 026 Medium Egg Min: 2,5g - Max: 3g



No: 128 Big Egg Min: 6g - Max: 7g

Min: 2,2g - Max: 2,5g



No: 162 Omelet Min: 8g - Max: 10g

Min: 2g - Max: 2,5g



No: 203 Cube Min: 4g - Max: 5g



No: 189 Emoji Min: 5g - Max: 6g 1+2









No: 011 Phone Min: 1,7g - Max: 2g



No: 156 Rugby Ball 2g













1+2+3

Min: 1,8g - Max: 2g





Worm
Min: 2,75g - Max: 3,3g 3





No: 259 Bear (Double Nozzle) Min: 3g





1+2+3

No: 311 Long Worm Min: 6g - Max: 8g 3



U Worm

Min: 15g



No: 215 Medium Bear Min: 4g - Max: 5g 1+2+3



No: 238 Monkey Min: 16g - Max: 20g 1+2+3



Medium Frog
Min: 3,5g - Max: 5g 1+2+3

Min: 3g - Max: 3,5g





#### **JELLY**















#### LICORICE







# CHOCOLATE PRODUCTS