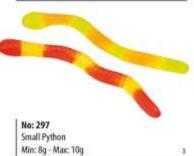

No: 259 Bear (Double Nozzle) Min: 3g

1+2+3

No: 311 Long Worm Min: 6g - Max: 8g 3

U Worm

Min: 15g

No: 215 Medium Bear Min: 4g - Max: 5g 1+2+3

No: 238 Monkey Min: 16g - Max: 20g 1+2+3

Medium Frog
Min: 3,5g - Max: 5g 1+2+3