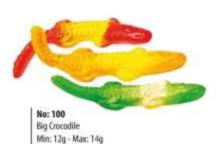

No: 147 Small Cola Bottle Min: 2g - Max: 2,1g

No: 083 Medium Cola Bottle Min: 5,5g - Max: 6g

No: 093 Big Bone Min: 10g - Max: 15g

No: 137 Huge Bone Max: 20g

No: 201 Tongue Min: 15g 1+2

No: 012 Mini Teeth Min: 2g - Max: 2,1g