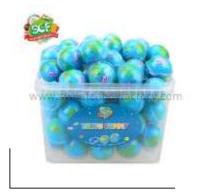

# EARTH GUMMY SPORT BALLS GUMMY

Earth gummy and Sport balls gummy are foam sugar sphere with fruit jam as a core, wrapped in an authentic-planet (or sport balls) design that makes it delicious and well-received educational candy.